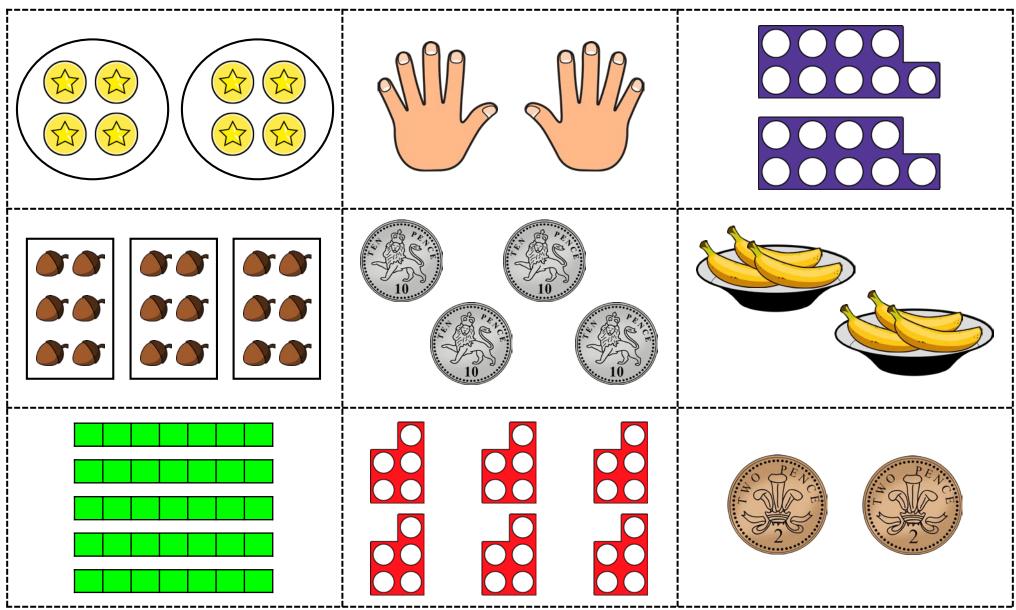

## Equal group - Discussion cards

Build the groups using equipment then discuss the equal groups using the action cards.